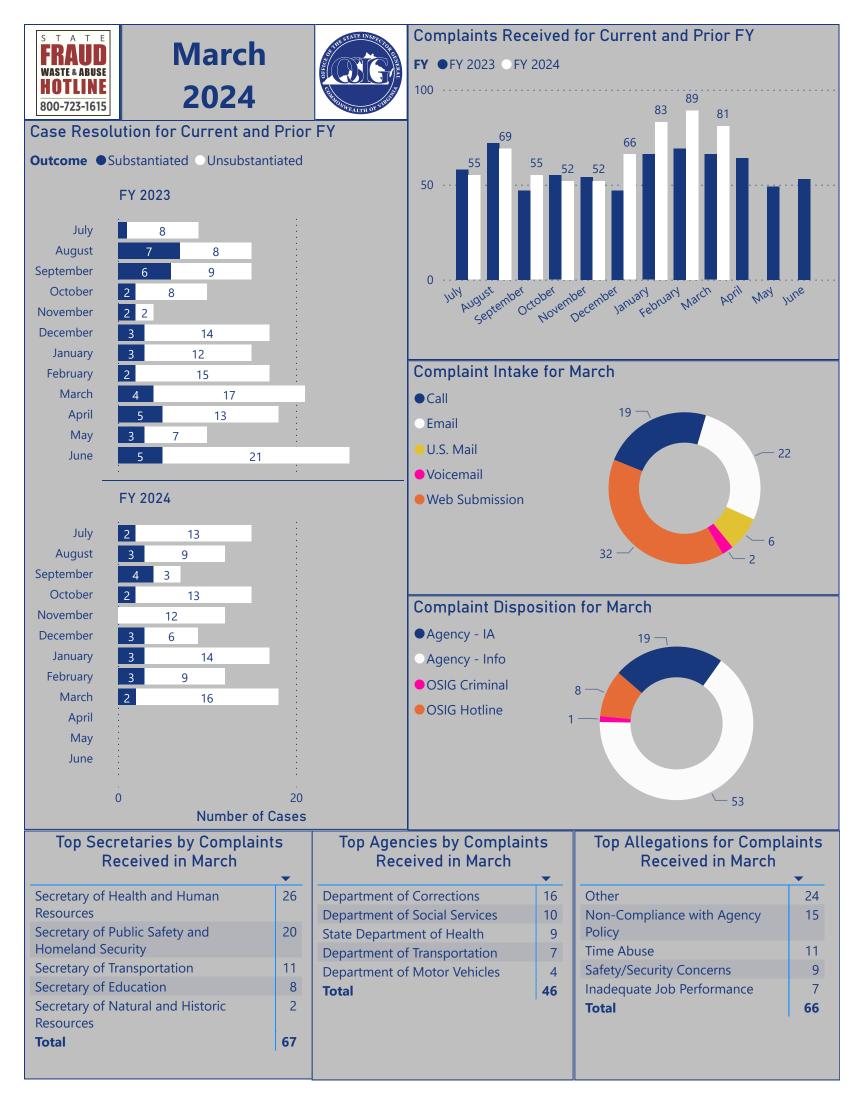

| Number of Complaints Logged by Secretariat for the Pr | ior Twel | ve Month | S   |         |     |     |     |     |     |     |     |     |       |
|-------------------------------------------------------|----------|----------|-----|---------|-----|-----|-----|-----|-----|-----|-----|-----|-------|
|                                                       | FY 202   | .3       |     | FY 2024 | 4   |     |     |     |     |     |     |     | Total |
| Secretaries                                           | Apr      | May      | Jun | Jul     | Aug | Sep | Oct | Nov | Dec | Jan | Feb | Mar |       |
| Secretary of Administration                           | 3        | 1        | 2   | 1       | 3   | 1   | 2   | 3   | 2   | 2   | 1   | 1   | 22    |
| Secretary of Agriculture and Forestr