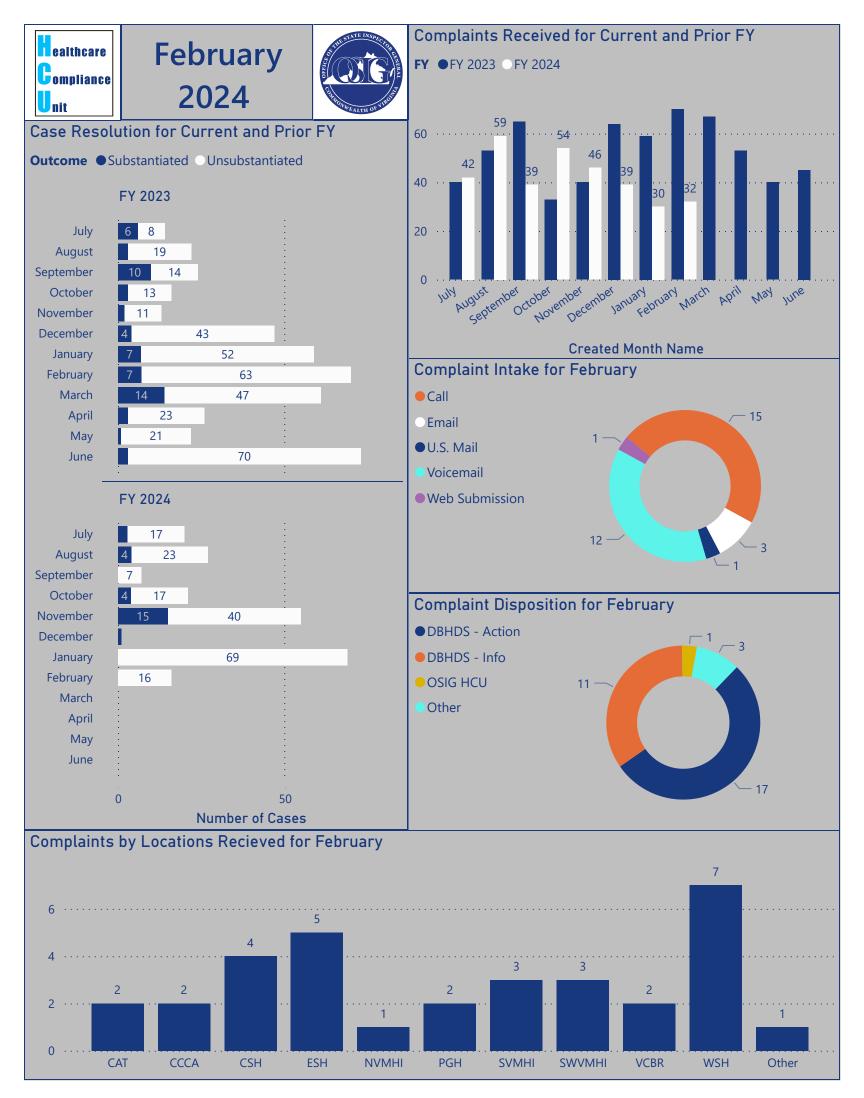

|                | FY 2023 |       |     |      | FY 2024 |        |           |         |          |          |         |          | Total |
|----------------|---------|-------|-----|------|---------|--------|-----------|---------|----------|----------|---------|----------|-------|
| DBHDS Facility | March   | April | May | June | July    | August | September | October | November | December | January | February |       |
| CAT            | 12      | 4     |     | 4 8  | 3 5     | 7      | 8         | 7       | 4        | 4        | 6       | 2        | 71    |
| CCCA           | 3       | 11    | :   | 3    | 1       |        |           |         |          | 2        | 4       | 2        | 26    |
| CSH            | 8       | 11    | (   | 5    | 7 6     | 7      | 4         | 6       | 5        | 5        | 9       | 4        | 78    |
| ESH            | 4       | 3     |     | 3    | 3 4     | . 8    | 6         | 5       | 5        | 6        | 1       | 5        | 58    |
| HDMC           | 2       |       |     | 1 3  | 3 1     | 1      |           | 1       | 2        |          |         |          | 11    |
| NVMHI          | 6       | 5     |     | 3    | 1       | 5      | 4         | 12      | 3        | 5        |         | 1        | 45    |
| PGH            | 2       |       |     | 4    | 4 2     | 5      |           |         |          | 1        |         | 2        | 16    |
| SVMHI          | 2       | 1     |     | 1 2  | 2 2     |        |           | 2       | 2        |          | 1       | 3        | 16    |
| SVTC           |         |       |     |      | 1       |        |           |         | 1        |          |         |          | 2     |
| SWVMHI         | 8       | 4     |     | 1 4  | 11      | 8      | 6         | 4       | 1        | 4        |         | 3        | 54    |
| VCBR           | 4       | 1     |     | 4 7  | 2 2     | 4      | 3         | 2       | 4        | 4        |         | 2        | 32    |
| WSH            | 14      | 10    | !   | 5 8  | 3 5     | 10     | 3         | 13      | 18       | 7        | 8       | 7        | 108   |
| Other          | 2       | 3     | 4   | 4 3  | 3 2     | 4      | 5         | 2       | 1        | 1        | 1       | 1        | 29    |
| Total          | 67      | 53    | 40  | ) 4! | 5 42    | 59     | 39        | 54      | 46       | 39       | 30      | 32       | 546   |