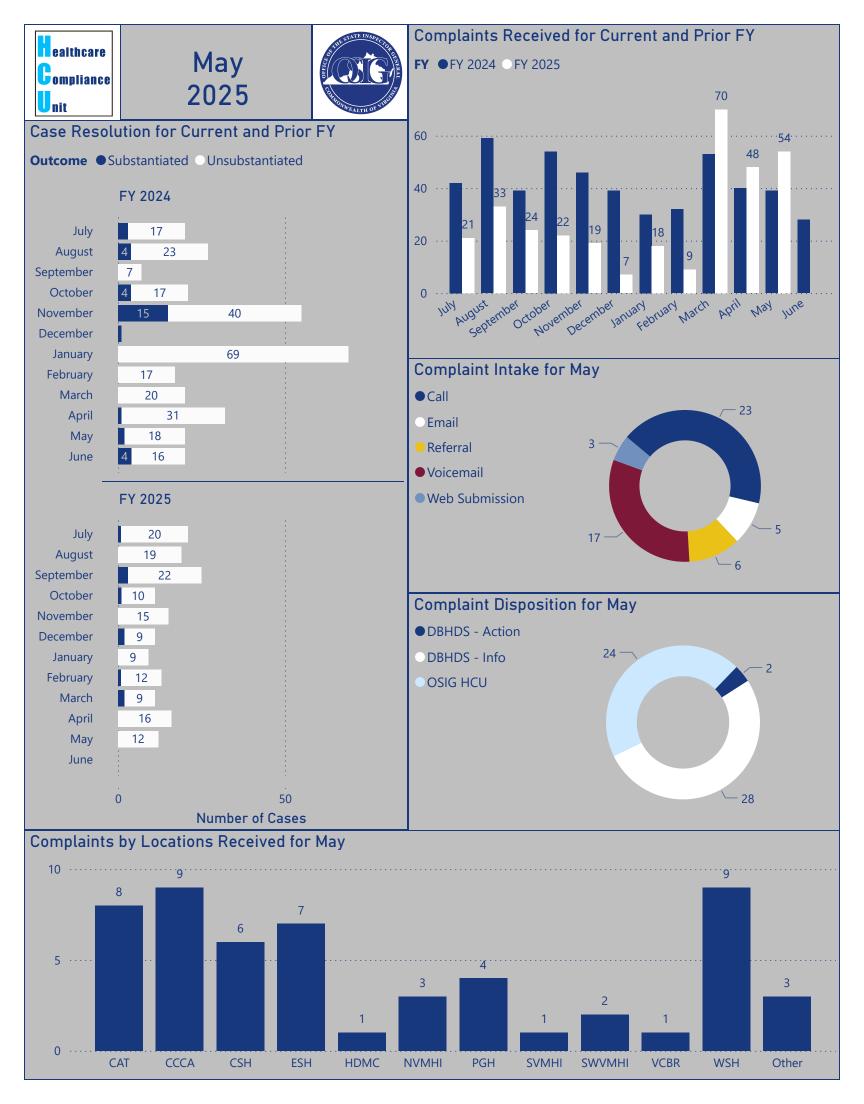

| DBHDS Facility | FY 202 | FY 2024 FY 2025 |    |       |       |     |       |    |    |     |     |     |     |     |
|----------------|--------|-----------------|----|-------|-------|-----|-------|----|----|-----|-----|-----|-----|-----|
|                | Jun    | Jul             | Au | g Sep | o Oct | Nov | v Dec | Ja | an | Feb | Mar | Apr | May |     |
| CAT            |        | 1               | 2  | 3     | 2     |     |       |    | 2  |     | 10  | 4   | . 8 | 32  |
| CCCA           |        | 2               |    |       |       | 1   |       | 3  |    | 3   | 2   |     | 9   | 20  |
| CSH            |        | 3               | 1  | 5     |       | 4   | 1     | 1  | 1  |     | 6   | 3   | 6   | 31  |
| ESH            |        | 6               | 2  | 6     | 2     | 3   | 2     | 1  |    |     | 11  | 10  | 7   | 50  |
| HDMC           |        | 2               |    |       |       |     |       |    |    | 1   | 1   |     | 1   | 5   |
| NVMHI          |        | 3               | 2  | 3     | 3     | 3   |       |    | 1  | 1   | 5   | 6   | 3   | 30  |
| PGH            |        | 1               |    | 1     |       |     |       |    | 1  |     | 2   |     | 4   | 9   |
| SVMHI          |        |                 | 1  |       |       |     | 1     | 1  |    |     | 4   | 1   | 1   | 9   |
| SVTC           |        | 1               |    |       |       |     |       |    | 1  |     |     |     |     | 2   |
| SWVMHI         |        | 1               | 3  | 2     | 5     | 1   | 1     |    | 1  |     | 4   | 3   | 2   | 23  |
| VCBR           |        | 1               | 2  | 2     | 1     | 6   | 4     |    | 3  |     | 6   | 8   | 1   | 34  |
| WSH            |        | 6               | 6  | 10    | 11    | 3   | 9     | 1  | 6  | 3   | 12  | 9   | 9   | 85  |
| Other          |        | 1               | 2  | 1     |       | 1   | 1     |    | 2  | 1   | 8   | 4   | . 3 | 24  |
| Total          | 2      | 28              | 21 | 33    | 24    | 22  | 19    | 7  | 18 | 9   | 70  | 48  | 54  | 353 |