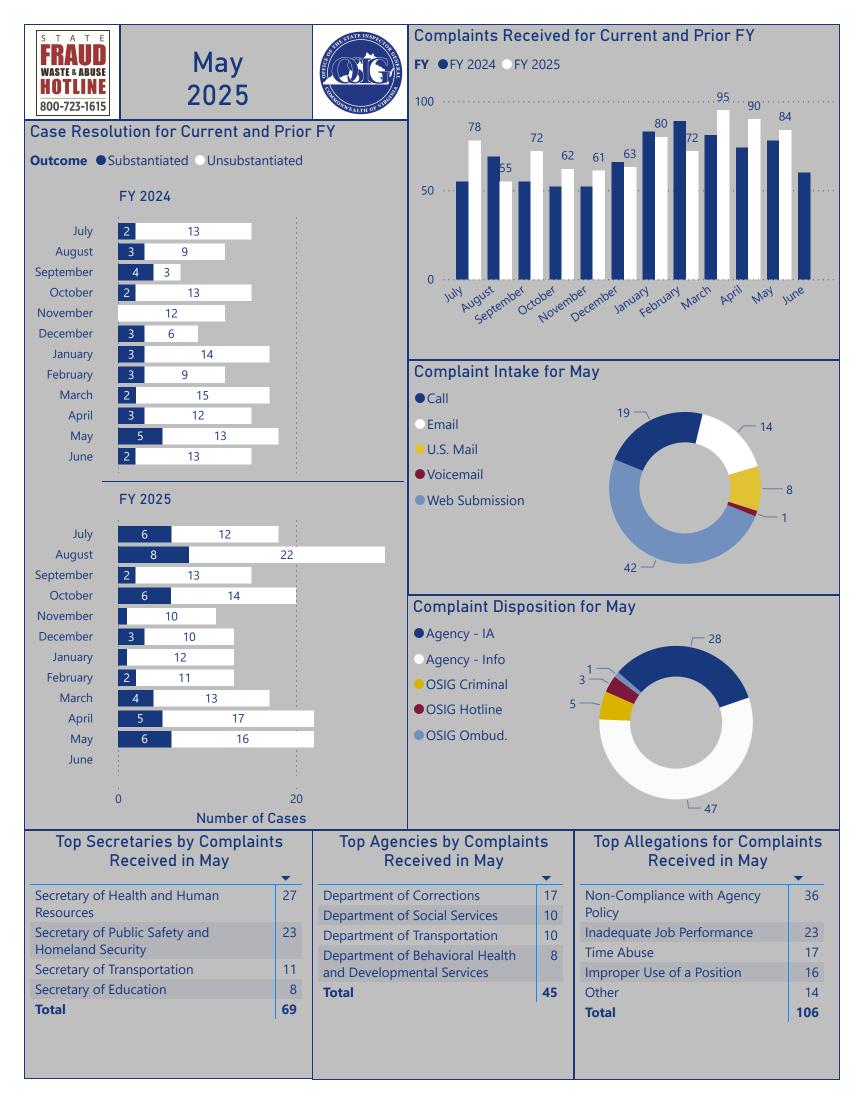

| Number of Complaints Logged by Secretariat for the Prior Twelve Months |                 |    |     |     |     |     |     |     |     |     |     |     |     |       |
|------------------------------------------------------------------------|-----------------|----|-----|-----|-----|-----|-----|-----|-----|-----|-----|-----|-----|-------|
|                                                                        | FY 2024 FY 2025 |    |     |     |     |     |     |     |     |     |     |     |     | Total |
| Secretary                                                              | Jun             |    | Jul | Aug | Sep | Oct | Nov | Dec | Jan | Feb | Mar | Apr | May |       |
| Secretary of Administration                                            |                 | 3  |     | 1   |