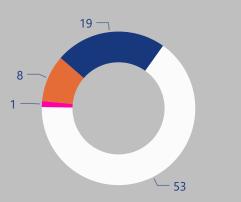

# March 2024



#### Case Resolution for Current and Prior FY

**Outcome** • Substantiated • Unsubstantiated

#### FY 2023



#### FY 2024



### Complaints Received for Current and Prior FY





#### Complaint Intake for March



#### **Complaint Disposition for March**





## Top Secretaries by Complaints Received in March

|                                   | •  |
|-----------------------------------|----|
| Secretary of Health and Human     | 26 |
| Resources                         |    |
| Secretary of Public Safety and    | 20 |
| Homeland Security                 |    |
| Secretary of Transportation       | 11 |
| Secretary of Education            | 8  |
| Secretary of Natural and Historic | 2  |
| Resources                         |    |
| Total                             | 67 |
|                                   |    |

## Top Agencies by Complaints Received in March

| Department of Corrections     | 16 |
|-------------------------------|----|
| Department of Social Services | 10 |
| State Department of Health    | 9  |
| Department of Transpor