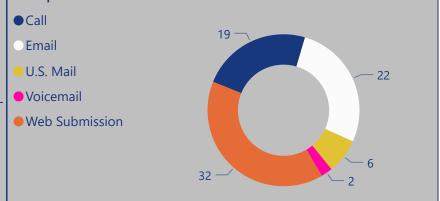

# March 2024



#### Case Resolution for Current and Prior FY

**Outcome** • Substantiated • Unsubstantiated

#### FY 2023



#### FY 2024



### Complaints Received for Current and Prior FY





#### Complaint Intake for March



#### **Complaint Disposition for March**





## Top Secretaries by Complaints Received in March

|                                   | •  |
|-----------------------------------|----|
| Secretary of Health and Human     | 26 |
| Resources                         |    |
| Secretary of Public Safety and    | 20 |
| Homeland Security                 |    |
| Secretary of Transportation       | 11 |
| Secretary of Education            | 8  |
| Secretary of Natural and Historic | 2  |
| Resources                         |    |
| Total                             | 67 |
|                                   |    |

## Top Agencies by Complaints Received in March

| Department of Corrections     | 16 |
|-------------------------------|----|
| Department of Social Services | 10 |
| State Departmen