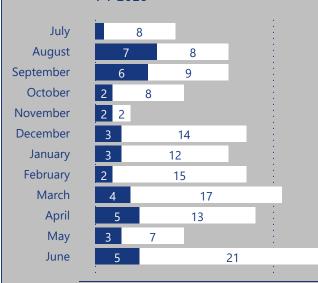

#### FY 2023

#### FY 2024

#### Case Resolution for Current and Prior FY

**Outcome** • Substantiated • Unsubstantiated