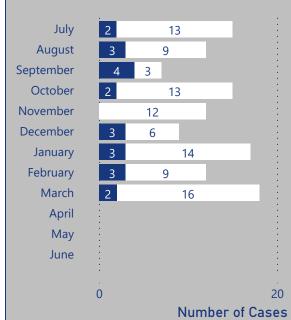

#### FY 2023

#### FY 2024

#### Case Resolution for Current and Prior FY

**Outcome** • Substantiated • Unsubstantiated