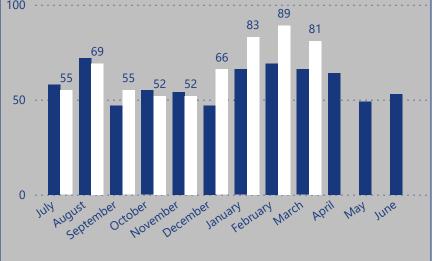

# March 2024



#### Case Resolution for Current and Prior FY

**Outcome** • Substantiated • Unsubstantiated

#### FY 2023



#### FY 2024



### Complaints Received for Current and Prior FY





#### Complaint Intake for March



#### **Complaint Disposition for March**





## Top Secretaries by Complaints Received in March

|                                   | •  |
|-----------------------------------|----|
| Secretary of Health and Human     | 26 |
| Resources                         |    |
| Secretary of Public Safety and    | 20 |
| Homeland Security                 |    |
| Secretary of Transportation       | 11 |
| Secretary of Education            | 8  |
| Secretary of Natural and Historic | 2  |
| Resources                         |    |
| Total                             | 67 |
|                                   |    |

## Top Agencies by Complaints Received in March

| Department of Corrections     | 16 |
|-------------------------------|----|
| Department of Socia